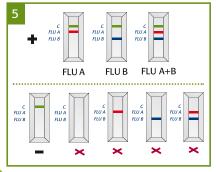

## bioNexia<sup>®</sup> Influenza A+B is a rapid immunochromatographic test for the qualitative detection and differentiation of Influenza type A and type B antigens

in human nasopharyngeal specimens

# **bioNexia**<sup>™</sup> Get **MORE** from your Rapid Test

Ą

EXT

### **TEST PROCEDURE**



### **TEST INTERPRETATION**









## Why choose bioNexia<sup>®</sup> Influenza A+B?

- Detection and type differentiation of Influenza A and B - in a single test
- Flexible swab for safe nasopharyngeal sample collection
- Easy-to-use, all-inclusive kit (with positive control)
- Results available in just 10 minutes

#### **Clinical Background**

- Influenza is a highly contagious acute infection of the respiratory tract.
- Influenza viruses A and B are two of the most common and important causes of acute lower respiratory tract illnesses in children and adults.
- Type A and type B viruses can circulate simultaneously, but usually one type is dominant during a seasonal epidemic.1
- Populations at high risk of complications include:
  - young children
  - people over the age of 65
  - pregnant women
  - patients with