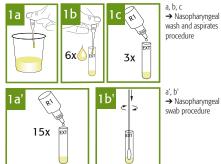

## bioNexia<sup>®</sup> Influenza A+B is a rapid immunochromatographic test for the qualitative detection and differentiation of Influenza type A and type B antigens

in human nasopharyngeal specimens

# **bioNexia**<sup>™</sup> Get **MORE** from your Rapid Test

Ą

EXT

### **TEST PROCEDURE**



### **TEST INTERPRETATION**









## Why choose bioNexia<sup>®</sup> Influenza A+B?

- Detection and type differentiation of Influenza A and B - in a single test
- Flexible swab for safe nasopharyngeal sample collection
- Easy-to-use, all-inclusive kit (with positive control)
- Results available in just 10 minutes

#### **Clinical Background**

- Influenza is a highly contagious acute infection of the respiratory tract.
- Influenza viruses A and B are two of the most common and important causes of acute lower respiratory tract illnesses in children and adults.
- Type A and type B viruses can circulate simultaneously, but usually one type is dominant during a seasonal epidemic.1
- Populations at high risk of complications include:
  - young children
  - people over the age of 65
  - pr