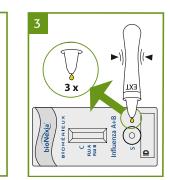

## bioNexia<sup>®</sup> Influenza A+B is a rapid immunochromatographic test for the qualitative detection and differentiation of Influenza type A and type B antigens

in human nasopharyngeal specimens

# **bioNexia**<sup>™</sup> Get **MORE** from your Rapid Test

Ą

EXT

### **TEST PROCEDURE**



### **TEST INTERPRETATION**









## Why choose bioNexia<sup>®</sup> Influenza A+B?

- Detection and type differentiation of Influenza A and B - in a single test
- Flexible swab for safe nasopharyngeal sample collection
- Easy-to-use, all-inclusive kit (with positive control)
- Results available in just 10 minutes

#### **Clinical Background**

- Influenza is a highly contagious acute infection of the respiratory tract.
- Influenza viruses A and B are two of the most common and important causes of acute lower respiratory tract illnesses in children and adults.
- Type A and type B viruses can circulate simultaneously, but usually one type is dominant during a seasonal epidemic.1
- Populations at high risk of complications include:
  - young children
  - people over the age of 65
  - pregnant women
  - patients with ch